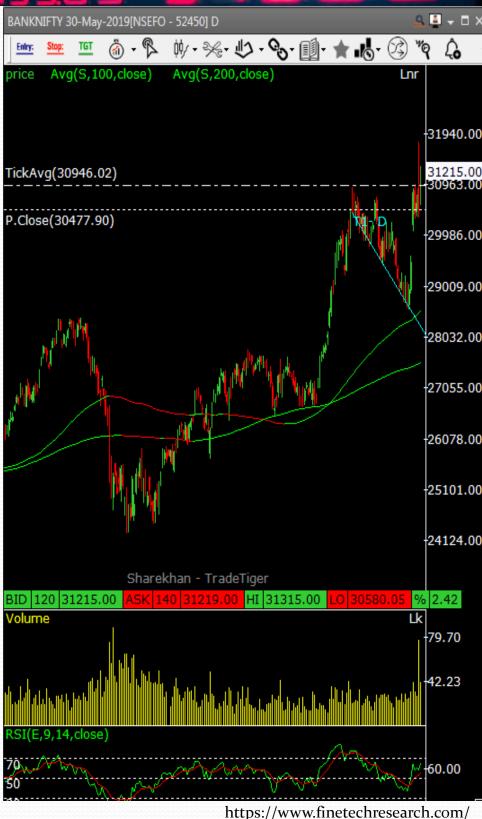

# BANKNIFTY ANALYSIS 1562

BANK NIFTY Index closed the week on positive note gaining +1732

victory in general election 22019. the trend

**Points** 

Weekly High: 31780
Weekly Low: 30060
Weekly Close: 31215
Nifty bank made new high day Modi landslide

line support levels of 28500, It has bounced back following election result. "BJP's landslide victory has raised hopes that the government would take decisive actions to boost business sentiment and that in turn will support the market growth. After landslide victory. The risk-taking ability came back as the elections concluded with overwhelming result. The market settled for a board-based rally expecting better outlook .On the daily charts we see minor support on the downside for Nifty Bank Index lies at 30200-30500 levels, whereas minor resistance on the upside is capped around 31350-31500 levels. If Nifty Bank breaches minor support on the downside and closes below it we may see fresh break down and index can drag index towards major support on lower side around 30000-30200 and if breaches minor resistance on the upside and closes above it we may see fresh breakout and index can head towards higher levels around 32500-33500 Currently Nifty Bank is trading above 200 days exponential moving average and suggests long term trend is bullish.