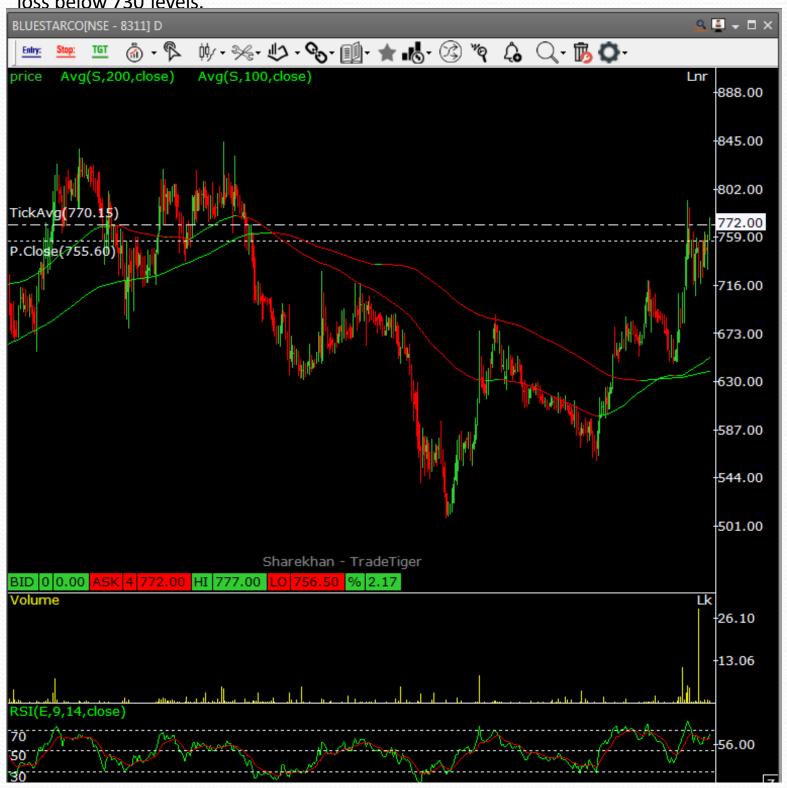

## **BLUESTARCO CASH**

The chart shows fine breakout from 200 MVG AVG on weekly chart level. The starting of 2019 has been marvelous for BLUESTARCO. On the daily chart, the stock is continue in an uptrend move last couple of days . stock is in smooth uptrend with high volume and On monthly view it is given breakout around 688., Hence, we recommend buy the stock above 776.50 for the upside level of 830-850 in the short term with stop loss below 730 levels.