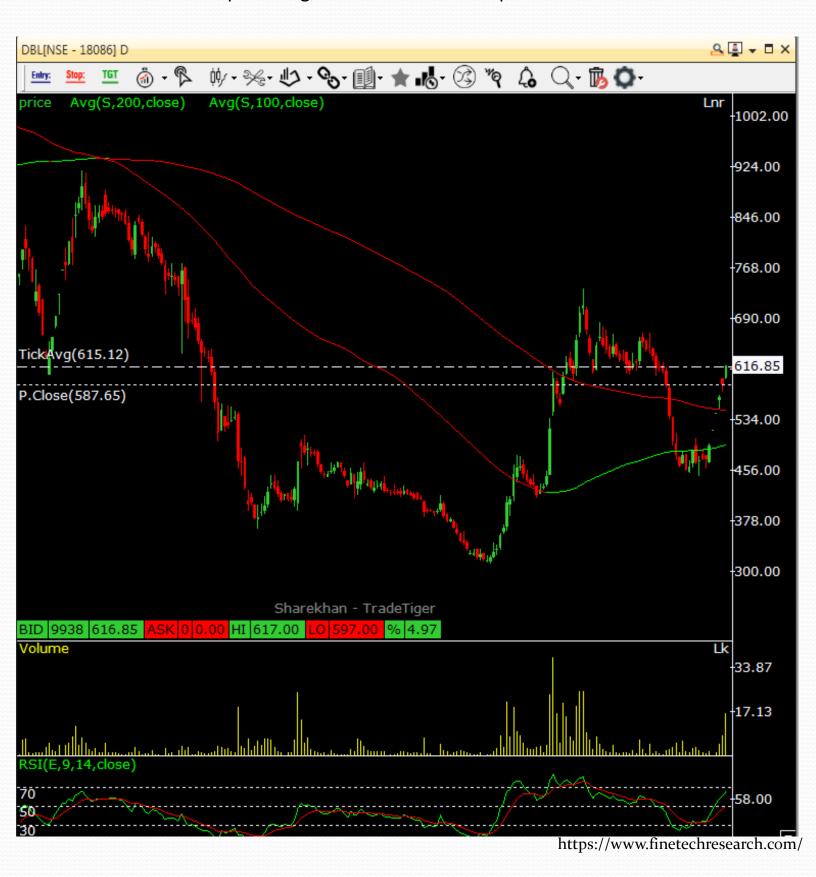

## **DBL CASH**

The primary trend of the stock has started up at present from support, It will show breakout upside with decent volumes. And it has also found breakout on weekly chart in double bottom pattern which plot its trend intact. It is in bullish trend with other factor indicating buying too. In 2019 we expect it to hit 800-880, Hence, we recommend buy the stock above 620 for the upside target of 650-665 with stop loss below 583.50 levels.