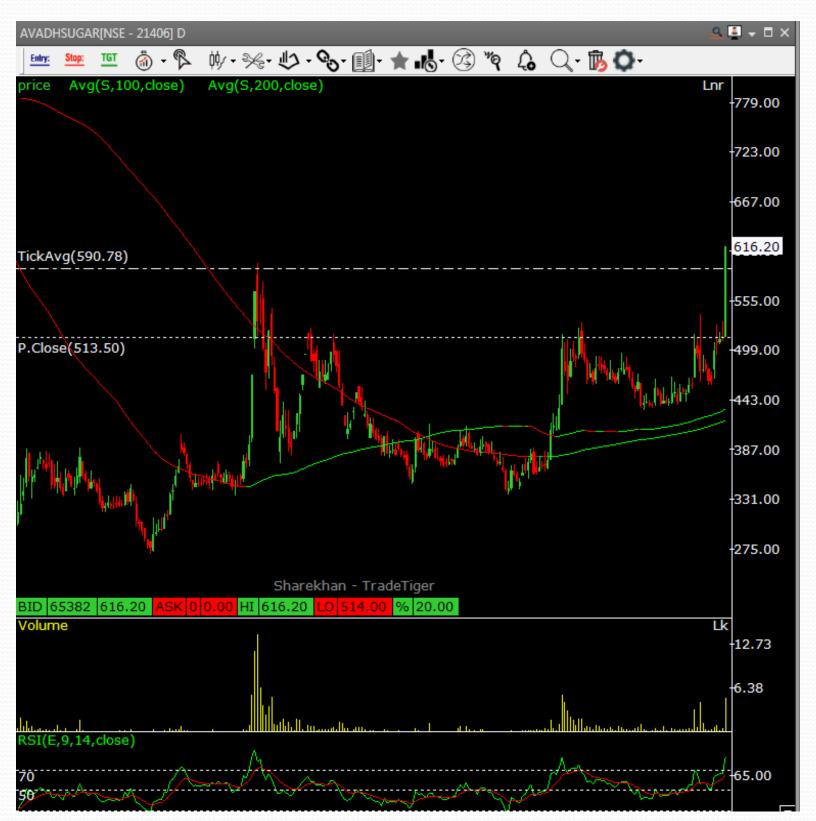

## **AVADHSUGAR CASH**

On the daily chart, the stock is moving upside from immediate support of 440 on monthly chart. It is also taken support around 100 mvg avg. the stock is continue in an uptrend move last couple of days It may tend to move further for upside if stock sustain above 600-620 level it will hit 699.we recommend to buy the stock above 620 for the upside target of 650-666 with stop loss below 588 level.