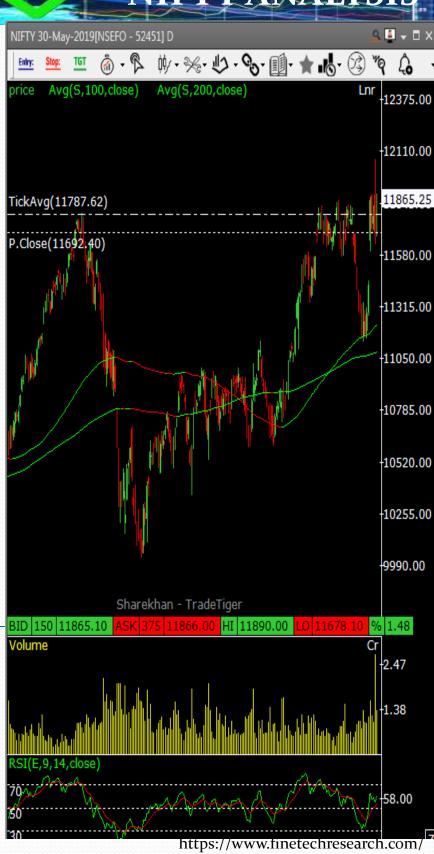

NIFTY 50 Index closed the week on positive note Points 407

Weekly High:12041 Weekly Low: 11591 Weekly Close: 11844

India's benchmark Nifty indices on Friday surged over 1.6% on expectations that the strong government in center will help to announce further economic and governance reforms over the next few months. The NSE Nifty 50 index rose 1.6% to 11,844.10 points. So far this year, the Sensex and Nifty have risen 9.5% each. The BJP's overwhelming victory catapulted the stock market to fresh highs on Thursday before those gains fizzled out as investors await the government's measures to revive the economy. Benchmark indices rose as much as 2.6 per cent earlier in the day with the Sensex touching 40,000 and the Nifty crossing 12,000 for the first time.

The market had already run up in anticipation of the BJP-led NDA forming the government, prompting them to square off bets as the result became clear once counting underway. Nifty last week sustained above strong support levels of 11100, on the daily charts we see minor support on the downside for nifty 50 index lies at 11500 levels, whereas minor resistance on the upside is capped around 12000 levels. If nifty 50 index breaches minor support on the downside and closes below it we may see fresh break down and index can drag index towards major support on lower side around 11400-11300 and if breaches minor resistance on the upside and closes above it we may see fresh breakout and index can head towards higher levels around 12200-12500 Currently nifty 50 index is trading above 200 days exponential moving average and suggests long term trend is bullish. We predicts range for the week is seen from 12100-12200 on upside and 10500-10350