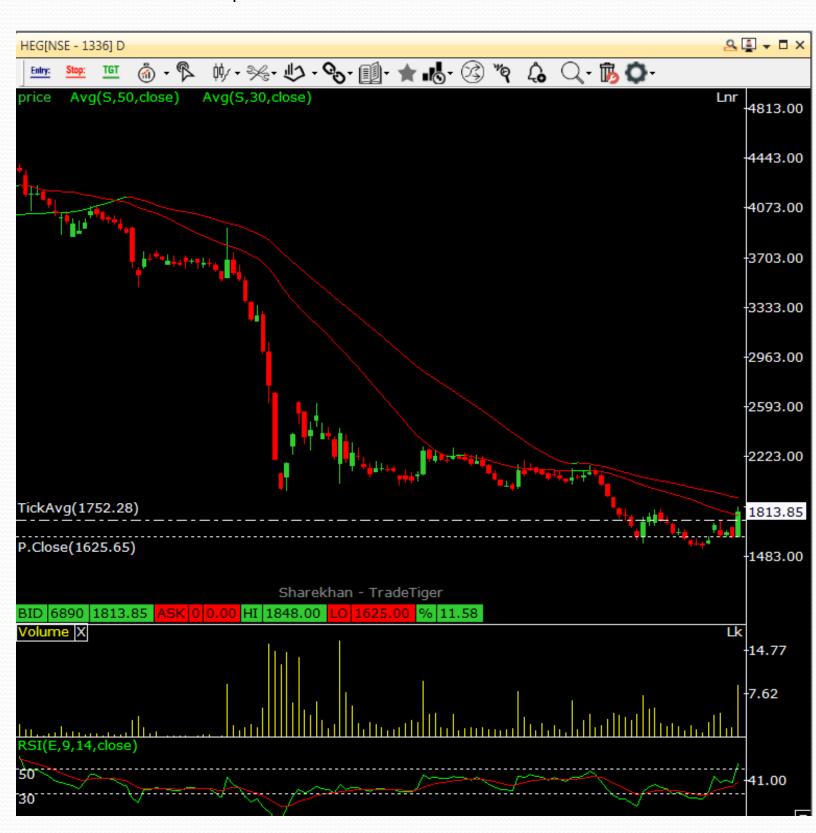

## **HEG CASH**

The primary trend of the stock has started up at present from MINOR support, It has shown breakout upside with decent volumes. And it has also found reversal breakout on weekly chart and it has managed closing up rally of more then 11 %. In 2019 it may hit 2300 level . we recommend buy the stock above 1853 for the upside level of 1950-1985 in the short term with stop loss below 1710 levels.